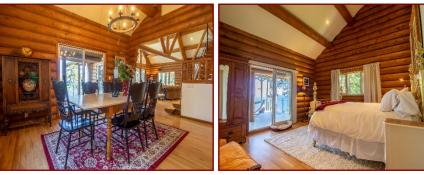

#### 9894 Canal Rd

This extraordinary waterfront property has 240 feet of shoreline. The custom log home with curved dovetail corners, giving it a refined look that highlights the architectural uniqueness, with a European flare. Great room on the main level and floor to ceiling windows which open up to a massive wrap-around deck. Chef's kitchen has high ceilings and sliding glass doors. Sunrise over Mount Baker to the east and sunsets to the west. Upstairs loft has a private balcony which would make a great office/4th bedroom. Master bedroom/ensuite is on the main level with views of Saturna, Boundary Pass and the San Juan Islands. Lower level is spacious with an entertainment room & two more bedrooms/ensuites and glass patio doors. Heated double car garage 31x24 with a manicured low maintenance oceanfront yard. Room for an RV in the parking area or driveway down to the oceanside. Both buildings are wired to a 22kw generator and upgraded electrical panel, 400w house .