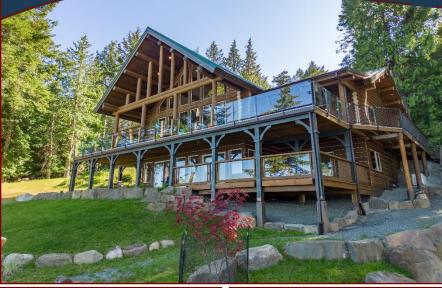

### Extraordinary Waterfront Home!

#### 9894 Canal Rd

This extraordinary waterfront property has 240 feet of shoreline. The custom log home with curved dovetail corners, giving it a refined look that highlights the architectural uniqueness, with a European flare. Great room on the main level and floor to ceiling windows which open up to a massive wrap-around deck. Chef's kitchen has high ceilings and sliding glass doors. Sunrise over Mount Baker to the east and sunsets to the west. Upstairs loft has a private balcony which would make a great office/4th bedroom. Master bedroom/ensuite is on the main level with views of Saturna, Boundary Pass and the San Juan Islands. Lower level is spacious with an entertainment room & two more bedrooms/ensuites and glass patio doors. Heated double car garage 31x24 with a manicured low maintenance oceanfront yard. Room for an RV in the parking area or driveway down to the oceanside. Both buildings are wired to a 22kw generator and upgraded electrical panel, 400w house .