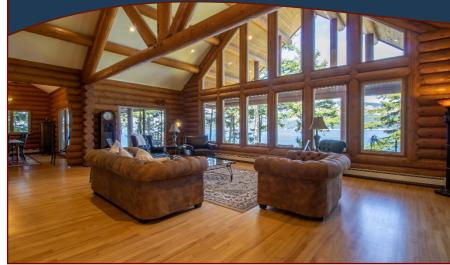

#### 9894 Canal Rd

This extraordinary waterfront property has 240 feet of shoreline. The custom log home with curved dovetail corners, giving it a refined look that highlights the architectural uniqueness, with a European flare. Great room on the main level and floor to ceiling windows which open up to a massive wrap-around deck. Chef's kitchen has high ceilings and sliding glass doors. Sunrise over Mount Baker to the east and sunsets to the west. Upstairs loft has a private balcony which would make a great office/4th bedroom. Master bedroom/ensuite is on the main level with views of Saturna, Boundary Pass and the San Juan Islands. Lower level is spacious with an entertainment room & two more bedrooms/ensuites and glass patio doors. Heated double car garage 31x24 with a manicured low maintenance oceanfront yard. Room for an RV in the parking area or driveway down to the oceanside. Both buildings are wired to a 22kw generator and upgraded electrical panel, 400w house .